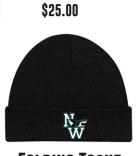

TRUCKER SNAP BACK

\$20.00

ADIDAS TOUQUE \$25.00

FOLDING TOQUE \$18.00

DRY FIT T \$20.00

DRY FIT LONG SLEEVE \$25.00

ADIDAS BACKPACK \$60.00

|     | SIZE | AGE     | CHEST (IN.) | WAIST (IN.)  | HEIGHT (IN.) |
|-----|------|---------|-------------|--------------|--------------|
| Ŧ   | YSM  | 8 - 9   | 26"- 27"    | 24"- 25.5"   | 51"- 55"     |
| T)  | YMD  | 10 - 11 | 27"- 29.5"  | 25.5"- 27"   | 55"- 59"     |
| You | YLG  | 12 - 13 | 29.5"- 32"  | 27"- 28.5"   | 59"- 63"     |
|     | YXL  | 14+     | 32"- 35"    | 28.5"- 29.5" | 63"- 67"     |