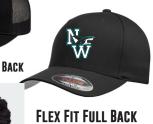

TRUCKER SNAP BACK

\$20.00

ADIDAS TOUQUE \$25.00

FOLDING TOQUE \$18.00

DRY FIT T \$20.00

DRY FIT LONG SLEEVE \$25.00

ADIDAS BACKPACK \$60.00

|     | SIZE | AGE     | CHEST (IN.) | WAIST (IN.)  | HEIGHT (IN.) |
|-----|------|---------|-------------|--------------|--------------|
| Ŧ   | YSM  | 8 - 9   | 26"- 27"    | 24"- 25.5"   | 51"- 55"     |
| T)  | YMD  | 10 - 11 | 27"- 29.5"  | 25.5"- 27"   | 55"- 59"     |
| You | YLG  | 12 - 13 | 29.5"- 32"  | 27"- 28.5"   | 59"- 63"     |
|     | YXL  | 14+     | 32"- 35"    | 28.5"- 29.5" | 63"- 67"     |