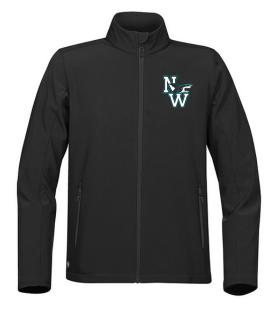

Rink Jacket Adult \$90.00 Youth \$85.00

Rink Jacket Adult \$60.00 Youth \$55.00

MIDWEIGHT SOFT SHELL ADULT \$75.00 YOUTH \$75.00

PLAYMAKER WINTER JACKET YOUTH \$75.00 ADULT \$80.00

ADULT \$50.00 Youth \$45.00