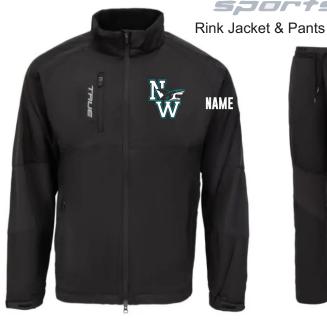

Rink Jacket Adult \$90.00 Youth \$85.00

Rink Jacket Adult \$60.00 Youth \$55.00

MIDWEIGHT SOFT SHELL ADULT \$75.00 YOUTH \$75.00

PLAYMAKER WINTER JACKET YOUTH \$75.00 ADULT \$80.00

ADULT \$50.00 Youth \$45.00